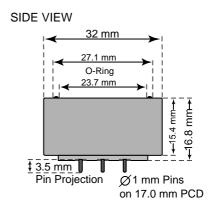

5 ppm         | ~ -12 ppm |
| H <sub>2</sub>   | 100 ppm       | ~ 2 ppm   |
| Ethylene         | 100 ppm       | 0 ppm     |

Performance data conditions:  $20 \, \text{C}$ ,  $50\% \, \text{RH}$  and  $1013 \, \text{mbar}$ 

## **APPLICATIONS**

Safety and Environmental Control

#### PHYSICAL CHARACTERISTICS

| Weight               | ~ 13 g              |
|----------------------|---------------------|
| Position Sensitivity | None                |
| Storage Life         | Six months in       |
|                      | container           |
| Recommended Storage  | 5 ℃ – 20 ℃          |
| Temperature          |                     |
| Warranty Period      | 12 months from date |
|                      | of dispatch         |

# **Compact-Size Outline Dimensions**

#### **BOTTOM VIEW**





The data contained in this document is for guidance only. Membrapor AG accepts no liability for any consequential losses, injury or damage resulting from the use of this document or the information contained within it. The data is given for guidance only. Customers should test under their own conditions, to ensure that the sensors are suitable for their own requirements.

REV.: 10/2008 Page 1 of 1