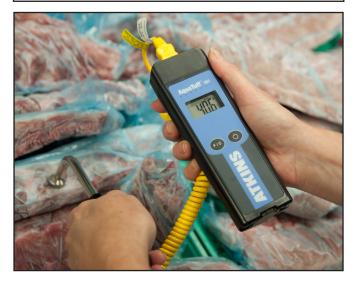

# AquaTuff™ 35100-K & 35200-K Waterproof Thermocouple Instrument

The AquaTuff<sup>™</sup> Thermocouple Instruments are highly accurate and specifically designed to withstand the harsh environments of a commercial kitchen. The ABS housing is extremely durable and IPX7 waterproof rated. The tapered shape and curved back are ergonomically designed to fit the contours of your hand. The 35100-K and 35200-K can be used with any Type K thermocouple probe that has a standard mini-connector. Cooper-Atkins offers a wide selection of probes for use in industrial and foodservice applications, all made in the U.S.A..