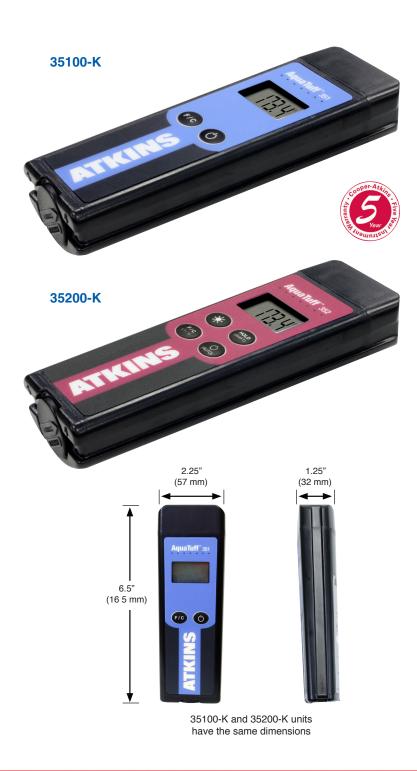

# AquaTuff™ 35100-K & 35200-K Waterproof Thermocouple Instrument

The AquaTuff<sup>™</sup> Thermocouple Instruments are highly accurate and specifically designed to withstand the harsh environments of a commercial kitchen. The ABS housing is extremely durable and IPX7 waterproof rated. The tapered shape and curved back are ergonomically designed to fit the contours of your hand. The 35100-K and 35200-K can be used with any Type K thermocouple probe that has a standard mini-connector. Cooper-Atkins offers a wide selection of probes for use in industrial and foodservice applications, all made in the U.S.A..

### **Specifications**

- Temperature Range: -100° to 999°F (-73° to 537°C)
- Accuracy: ±0.5°F (±0.3°C)
- Waterproof: IPX7 waterproof rated
- Uses any Type K probe
- · Large, easy-to-read LCD screen
- °F / °C selectable
- Housing: ABS Plastic
- Power Source: Two (2) 1.5V AAA battery 1800 battery life
- Traceability: Instrument calibration constants stored in non-volatile memory to temperature and / or electrical standards traceable to the U.S. Department of Commerce National Institute of Standards and Technology (NIST). Under normal operating conditions, it will not need to be recalibrated.
- · CE certified, NSF listed, WEEE marked and RoHS compliant
- 5 year warranty

#### 35100-K

- Resolution: 0.1°
- · Auto Shut-off: After 10 minutes of non-use

#### 35200-K

- Resolution: 0.1° / 1° user selectable
- Modes: Hold, display backlight
- · Auto Shut-off: After 10 minutes of non-use (can be disabled)