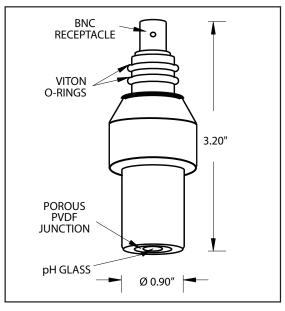

## **CPVC Electrodes**

pH - S650CD, S650CD-HT, S650CD-LC

ORP - S650CD-ORP, S650CD-ORP-HT, S650CD-ORP-LC, S650CD-AU

pH & ORP - S651CD, S651CD-ORP

#### **Specifications**

0-14pH (0-12pH without Na+ error)

**Wetted Materials** 

Body/Junction: CPVC/HDPE ("-CD" models)

PVDF/ Porous PVDF ("-KD" models)

+/- 2000mV for ORP

Measuring Surface: pH glass (pH), Platinum or Gold (ORP)

O-rings: Viton Gasket: **EPR** 

**Temperature/Pressure Range** 

(all models ending in "-CD") = 0C\* - 75C (0-100psig), 80C (0-85psig)

(all models ending in "-KD") =  $0C^*$  - 100C (0-100psig)

Note: From 0 to 10C, electrodes will exhibit slower response time.

**Reference Type** Ag/AgCl, Sealed Double Junction

Parts covered by this product data sheet include:

S650CD, S650CD-ORP, S650KD, S650KD-ORP, S650CD-LC, S650KD-HT, S651CD, S651CD-ORP, S650CD-LC

iSweek www.isweek.com