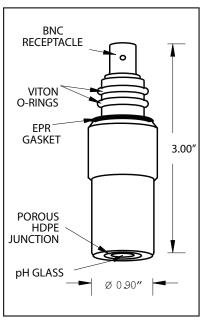

#### **Specifications**

0-14pH (0-12pH without Na+ error)

**Wetted Materials** 

Body/Junction: CPVC/HDPE ("-CD" models)

PVDF/ Porous PVDF ("-KD" models)

+/- 2000mV for ORP

Measuring Surface: pH glass (pH), Platinum or Gold (ORP)

O-rings: Viton Gasket: **EPR** 

**Temperature/Pressure Range** 

(all models ending in "-CD") = 0C\* - 75C (0-100psig), 80C (0-85psig)

(all models ending in "-KD") =  $0C^*$  - 100C (0-100psig)

Note: From 0 to 10C, electrodes will exhibit slower response time.

**Reference Type** Ag/AgCl, Sealed Double Junction

Parts covered by this product data sheet include:

S650CD, S650CD-ORP, S650KD, S650KD-ORP, S650CD-LC, S650KD-HT, S651CD, S651CD-ORP, S650CD-LC

iSweek www.isweek.com

## **CPVC Electrodes**

pH - S650CD, S650CD-HT, S650CD-LC

ORP - S650CD-ORP, S650CD-ORP-HT, S650CD-ORP-LC, S650CD-AU

pH & ORP - S651CD, S651CD-ORP