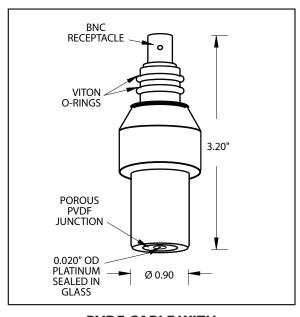

# **PVDF Electrodes**

pH - S650KD, S650KD-HT, S650KD-LC

PVDF CABLE WITHOUT ATC -S653K

ORP - S650KD-ORP, S650KD-ORP-HT, S650KD-ORP-LC

PVDF CABLE WITH ATC - S653TK

ISweek www.isweek.com

Add: 16/F, Bldg. #3, Zhongke Mansion, No.1 Hi-Tech S. Rd, Hi-Tech Park South, Shenzhen, Guangdong, 518067 P.R.China

#### **Specifications**

0-14pH (0-12pH without Na+ error)

**Wetted Materials** 

Body/Junction: CPVC/HDPE ("-CD" models)

PVDF/ Porous PVDF ("-KD" models)

+/- 2000mV for ORP

Measuring Surface: pH glass (pH), Platinum or Gold (ORP)

O-rings: Viton Gasket: **EPR** 

**Temperature/Pressure Range** 

(all models ending in "-CD") = 0C\* - 75C (0-100psig), 80C (0-85psig)

(all models ending in "-KD") =  $0C^*$  - 100C (0-100psig)

Note: From 0 to 10C, electrodes will exhibit slower response time.

**Reference Type** Ag/AgCl, Sealed Double Junction

Parts covered by this product data sheet include:

S650CD, S650CD-ORP, S650KD, S650KD-ORP, S650CD-LC, S650KD-HT, S651CD, S651CD-ORP, S650CD-LC

iSweek www.isweek.com