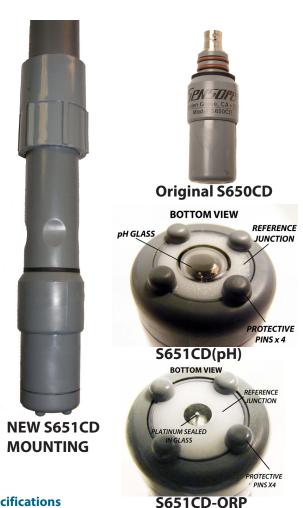

The cartridge quick disconnect design makes changing electrodes a snap and minimizes down time due to electrode maintenance.

Model S651CD offers a pH glass protection feature and the extra performance of acrylamide reference gel.

## **CPVC Electrodes**

pH - S650CD, S650CD-HT, S650CD-LC

ORP - S650CD-ORP, S650CD-ORP-HT, S650CD-ORP-LC, S650CD-AU

pH & ORP - S651CD, S651CD-ORP