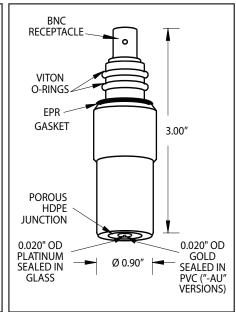

#### **Specifications**

0-14pH (0-12pH without Na+ error)

**Wetted Materials** 

Body/Junction: CPVC/HDPE ("-CD" models)

PVDF/ Porous PVDF ("-KD" models)

+/- 2000mV for ORP

Measuring Surface: pH glass (pH), Platinum or Gold (ORP)

O-rings: Viton Gasket: **EPR** 

**Temperature/Pressure Range** 

(all models ending in "-CD") = 0C\* - 75C (0-100psig), 80C (0-85psig)

(all models ending in "-KD") =  $0C^*$  - 100C (0-100psig)

Note: From 0 to 10C, electrodes will exhibit slower response time.

**Reference Type** Ag/AgCl, Sealed Double Junction

Parts covered by this product data sheet include:

S650CD, S650CD-ORP, S650KD, S650KD-ORP, S650CD-LC, S650KD-HT, S651CD, S651CD-ORP, S650CD-LC

iSweek www.isweek.com

## **CPVC Electrodes**

pH - S650CD, S650CD-HT, S650CD-LC

ORP - S650CD-ORP, S650CD-ORP-HT, S650CD-ORP-LC, S650CD-AU

pH & ORP - S651CD, S651CD-ORP