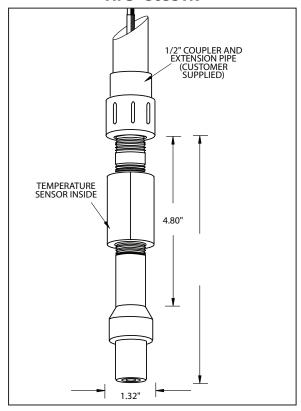

#### **CPVC CABLES WITH ATC - S653TC**

**iSweek** www.isweek.com

Add: 16/F, Bldg. #3, Zhongke Mansion, No.1 Hi-Tech S. Rd, Hi-Tech Park South, Shenzhen, Guangdong, 518067 P.R.China

Tel: +86-755-83289036

Fax: +86-755-83289052

# **PVDF Electrodes**

pH - S650KD, S650KD-HT, S650KD-LC

PVDF CABLE WITHOUT ATC -S653K

ORP - S650KD-ORP, S650KD-ORP-HT, S650KD-ORP-LC

PVDF CABLE WITH ATC - S653TK

ISweek www.isweek.com

Add: 16/F, Bldg. #3, Zhongke Mansion, No.1 Hi-Tech S. Rd, Hi-Tech Park South, Shenzhen, Guangdong, 518067 P.R.China