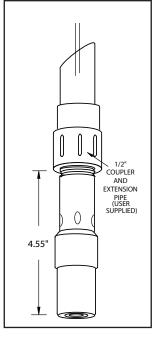

The cartridge quick disconnect design makes changing electrodes a snap and minimizes down time due to electrode maintenance.

Model S651CD offers a pH glass protection feature and the extra performance of acrylamide reference gel.

## **CPVC Electrodes**

pH - S650CD, S650CD-HT, S650CD-LC

ORP - S650CD-ORP, S650CD-ORP-HT, S650CD-ORP-LC, S650CD-AU

pH & ORP - S651CD, S651CD-ORP