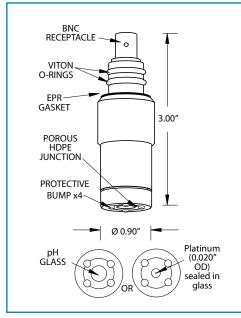

The cartridge quick disconnect design makes changing electrodes a snap and minimizes down time due to electrode maintenance.

Model S651CD offers a pH glass protection feature and the extra performance of acrylamide reference gel.

#### **Specifications**

0-14pH (0-12pH without Na+ error)

**Wetted Materials** 

Body/Junction: CPVC/HDPE ("-CD" models)

PVDF/ Porous PVDF ("-KD" models)

+/- 2000mV for ORP

Measuring Surface: pH glass (pH), Platinum or Gold (ORP)

O-rings: Viton Gasket: **EPR** 

**Temperature/Pressure Range** 

(all models ending in "-CD") = 0C\* - 75C (0-100psig), 80C (0-85psig)

(all models ending in "-KD") =  $0C^*$  - 100C (0-100psig)

Note: From 0 to 10C, electrodes will exhibit slower response time.

**Reference Type** Ag/AgCl, Sealed Double Junction

Parts covered by this product data sheet include:

S650CD, S650CD-ORP, S650KD, S650KD-ORP, S650CD-LC, S650KD-HT, S651CD, S651CD-ORP, S650CD-LC

iSweek www.isweek.com