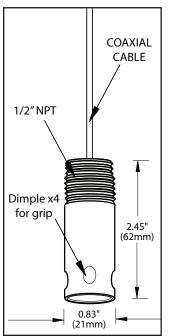

#### **Specifications**

0-14pH (0-12pH without Na+ error)

**Wetted Materials** 

Body/Junction: CPVC/HDPE ("-CD" models)

PVDF/ Porous PVDF ("-KD" models)

+/- 2000mV for ORP

Measuring Surface: pH glass (pH), Platinum or Gold (ORP)

O-rings: Viton Gasket: **EPR** 

**Temperature/Pressure Range** 

(all models ending in "-CD") = 0C\* - 75C (0-100psig), 80C (0-85psig)

(all models ending in "-KD") =  $0C^*$  - 100C (0-100psig)

Note: From 0 to 10C, electrodes will exhibit slower response time.

**Reference Type** Ag/AgCl, Sealed Double Junction

Parts covered by this product data sheet include:

S650CD, S650CD-ORP, S650KD, S650KD-ORP, S650CD-LC, S650KD-HT, S651CD, S651CD-ORP, S650CD-LC

iSweek www.isweek.com