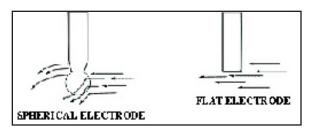

#### **SELF-CLEANING OPERATION**

Where low velocities are present and coating is a problem, the electrode can be mounted at a 45 degree angle facing into the flow so as to obtain increased scrubbing action across the measuring surface.