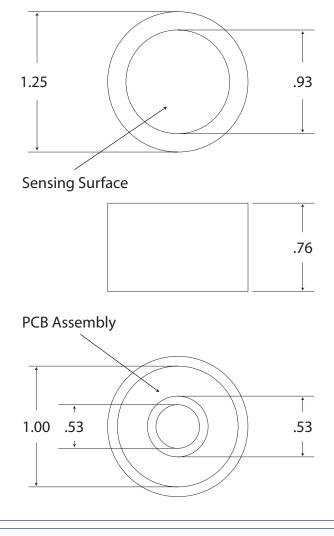

100% RH<br>(Non-Condensing)           |
| 20 - 25 Months                            |
| 6 Months                                  |
| 12 Months                                 |
| CenterFoilNegative<br>Outer Foil Positive |
|                                           |

1. Signal Output is measured in air at 25 ° C, Sea Level.

2.AccuracyFullScaleiscalculated with constant pressure and temperature & propercalibration (90%O2Value on FullScale Range). Drastic Temperature change can result in a maximum error of  $\pm$  10%.

3. Expected life is calculated when O2 < 1000 ppm@25°C, Sea Level.

4.SouthlandSensingWarrantsthesesensorsfortheperiodnoted above to be free from defects in materials and work manship. SouthlandSensing will not be held liable for sensors damaged due to customer neglect.



## Direct Replacement Guide

Teledyne Analytical B-2C Analytical Industries PSR-12-223

Add: 16/F, Bldg. #3, Zhongke Mansion, No.1 Hi-Tech S. Rd, Hi-Tech Park South, Shenzhen, Guangdong, 518067 P.R.China Tel: + 86-755-83289036 Fax: + 86-755-83289052 E-mail: sales@isweek.com