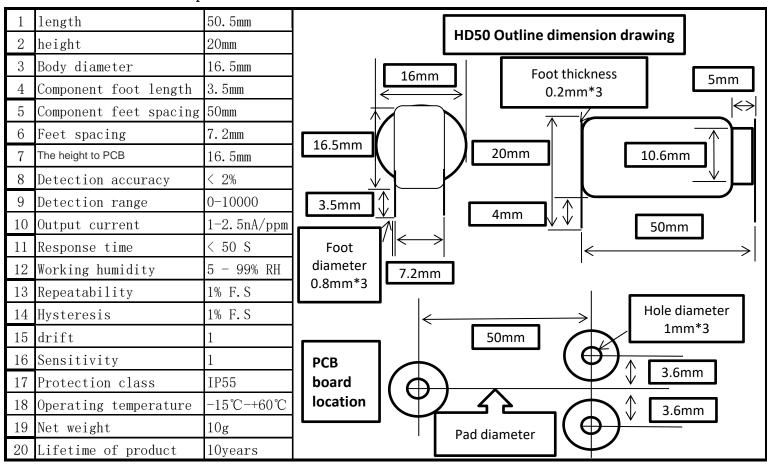

7 Get TUV RoHS certification

8 Meet the requirements of UL2034, EN50291 and EN5431

3. CO SENSOR HD50 main parameters.