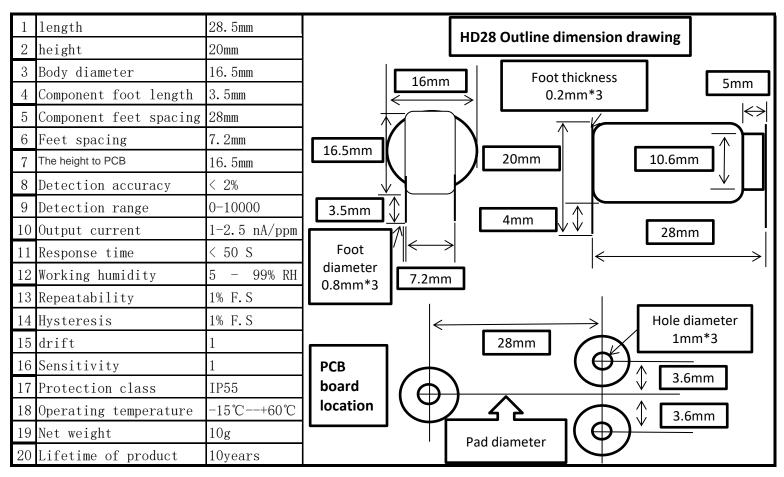

rinciple with long service life
- 2 Low sensitivity to ethanol
- 3 It can reduce the influence of various interfering gases on high linear output characteristics
- 4 The sensor consistency is very good
- 5 The selectivity and repeatability of carbon monoxide gas are very good
- 6 The sensor signal output has a linear relationship with the concentration of carbon monoxide gas
- 7 Get TUV RoHS certification
- 8 Meet the requirements of UL2034, EN50291 and EN5431

- 2. CO SENSOR HD28 typical applications
- 1 Carbon monoxide alarm;
- 2 Car alarm;
- 3 Smart home
- 4 Commercial carbon monoxide detector;
- 5 Industrial carbon monoxide detector;
- 6 Indoor parking ventilation control;
- 7 Portable carbon monoxide concentration meter;
- 8 CO detection alarm.

## 3. CO SENSOR HD28 main parameters.