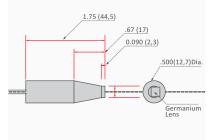

| Response Time | 100 Milliseconds                                                                                                                                                       |
|---------------|------------------------------------------------------------------------------------------------------------------------------------------------------------------------|
| Dimensions    | 1.75" x 0.50" Dia. (44 x 12.7mm)                                                                                                                                       |
| Housing       | Stainless steal, hermetically sealed, exceeds<br>NEMA 4,4X; IP65, 67, intrinsically safe, cable<br>shield grounded to housing and electrically<br>isolated from signal |
| Cable         | Twisted shielded pair of base thermocouple ma-<br>terial (J), 3ft (.9m) std length, Teflon sheathed,<br>rated to 392°F (200°C) continuous service                      |
| Weight        | 1.4oz. (40 grams) with cable                                                                                                                                           |