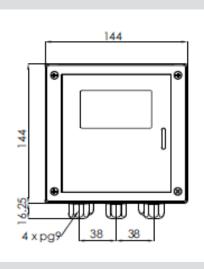

### **Specifications (Controller)**

| General specifications         | <ul> <li>Measurement of free chlorine or active chlorine (HOCI), temperature (PT 1000) and pH (optional)</li> <li>Simultaneous display of chlorine and temperature</li> <li>Wall mounted</li> <li>Internal flash 4 Mbit memory</li> <li>PID adjustment and control</li> <li>Serial output RS485 modbus RTU</li> <li>2 Programmable analogue outputs</li> </ul> |                       |                         |  |  |
|--------------------------------|----------------------------------------------------------------------------------------------------------------------------------------------------------------------------------------------------------------------------------------------------------------------------------------------------------------------------------------------------------------|-----------------------|-------------------------|--|--|
| Display                        | Back-lit LCD 128x64 pixel                                                                                                                                                                                                                                                                                                                                      | Sensor Inputs         |                         |  |  |
| Analogue Inputs                | Measurement and Measurement /<br>Control                                                                                                                                                                                                                                                                                                                       | Digital Communication | Serial RS485 Modbus RTU |  |  |
| 4 – 20mA Outputs               |                                                                                                                                                                                                                                                                                                                                                                | Relay Outputs         |                         |  |  |
| Measurement<br>accuracy        | ±2.5% F.S. (chlorine)<br>±1.0% F.S. (temperature)                                                                                                                                                                                                                                                                                                              | Dimensions            | 144mm x 144mm x 122.5mm |  |  |
| Operating temperature<br>range | -10 to +130 degrees C                                                                                                                                                                                                                                                                                                                                          | Electrical Rating     | IP66                    |  |  |
| Weight                         | 1 Kg                                                                                                                                                                                                                                                                                                                                                           | Power Consumption     | <7W                     |  |  |
| Enclosure material             | ABS, Grey RAL 745 (body)<br>Polycarbonate, UV resistant (Frontal)                                                                                                                                                                                                                                                                                              | Power Rating          | 100 to 240 Vac          |  |  |
| Controller dimensions (c       | m)                                                                                                                                                                                                                                                                                                                                                             |                       |                         |  |  |