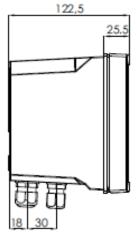

### **Specifications (Controller)**

| General specifications         | <ul> <li>Measurement of free chlorine or active chlorine (HOCI), temperature (PT 1000) and pH (optional)</li> <li>Simultaneous display of chlorine and temperature</li> <li>Wall mounted</li> <li>Internal flash 4 Mbit memory</li> <li>PID adjustment and control</li> <li>Serial output RS485 modbus RTU</li> <li>2 Programmable analogue outputs</li> </ul> |                       |                         |  |  |
|--------------------------------|----------------------------------------------------------------------------------------------------------------------------------------------------------------------------------------------------------------------------------------------------------------------------------------------------------------------------------------------------------------|-----------------------|-------------------------|--|--|
| Display                        | Back-lit LCD 128x64 pixel                                                                                                                                                                                                                                                                                                                                      | Sensor Inputs         |                         |  |  |
| Analogue Inputs                | Measurement and Measurement /<br>Control                                                                                                                                                                                                                                                                                                                       | Digital Communication | Serial RS485 Modbus RTU |  |  |
| 4 – 20mA Outputs               |                                                                                                                                                                                                                                                                                                                                                                | Relay Outputs         |                         |  |  |
| Measurement<br>accuracy        | ±2.5% F.S. (chlorine)<br>±1.0% F.S. (temperature)                                                                                                                                                                                                                                                                                                              | Dimensions            | 144mm x 144mm x 122.5mm |  |  |
| Operating temperature<br>range | -10 to +130 degrees C                                                                                                                                                                                                                                                                                                                                          | Electrical Rating     | IP66                    |  |  |
| Weight                         | 1 Kg                                                                                                                                                                                                                                                                                                                                                           | Power Consumption     | <7W                     |  |  |
| Enclosure material             | ABS, Grey RAL 745 (body)<br>Polycarbonate, UV resistant (Frontal)                                                                                                                                                                                                                                                                                              | Power Rating          | 100 to 240 Vac          |  |  |
| Controller dimensions (c       | m)                                                                                                                                                                                                                                                                                                                                                             |                       |                         |  |  |