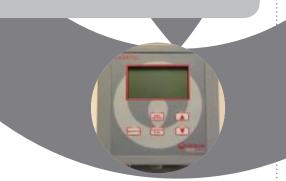

## General description

The KAPTA<sup>™</sup> 2000 controller has been designed specifically for the industrial and water treatment markets and, coupled with the KAPTA<sup>™</sup> 2000-AC2 chlorine and temperature probe, provides a rapid, accurate measurement of free chlorine.

The KAPTA<sup>™</sup> 2000 controller is capable of measuring chlorine, ORP, pH and temperature and is fitted with 2 current outputs, 4 relays and P.I.D. functionality allowing up to 6 external points to be measured or controlled. Operation of the controller is simple with a 128x64 pixel resolution graphic display providing continuous readout of chlorine / temperature measurement and status of the control output devices, selectable in a choice of 5 different languages (English, French, German, Italian and Spanish).

The controller is IP66 rated, wall mounted and equipped for RS485 serial port communication for remote monitoring and data storage. On-board software is designed for 2 point calibrations to ensure accuracy, reliable performance and sensor diagnostic information.