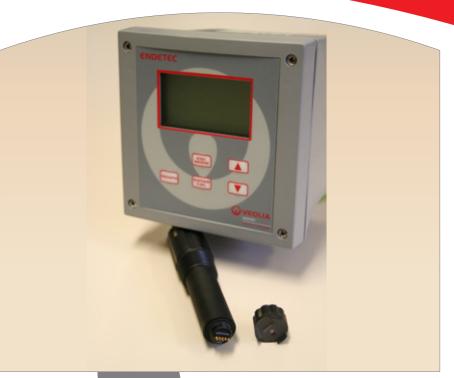

## General description

The KAPTA<sup>™</sup> 2000 controller has been designed specifically for the industrial and water treatment markets and, coupled with the KAPTA<sup>™</sup> 2000-AC2 chlorine and temperature probe, provides a rapid, accurate measurement of free chlorine.

### Compatible with Sensing Module Probes Models: KAPTA™ 2000-AC2 R1\_O1\_F1 and KAPTA™ 2000-AC2 R1\_O1\_F2