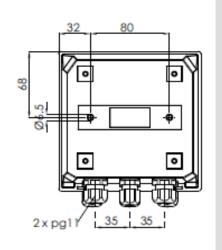

### **Specifications (Controller)**

| General specifications         | <ul> <li>Measurement of free chlorine or active chlorine (HOCI), temperature (PT 1000) and pH (optional)</li> <li>Simultaneous display of chlorine and temperature</li> <li>Wall mounted</li> <li>Internal flash 4 Mbit memory</li> <li>PID adjustment and control</li> <li>Serial output RS485 modbus RTU</li> <li>2 Programmable analogue outputs</li> </ul> |                       |                         |  |  |
|--------------------------------|----------------------------------------------------------------------------------------------------------------------------------------------------------------------------------------------------------------------------------------------------------------------------------------------------------------------------------------------------------------|-----------------------|-------------------------|--|--|
| Display                        | Back-lit LCD 128x64 pixel                                                                                                                                                                                                                                                                                                                                      | Sensor Inputs         |                         |  |  |
| Analogue Inputs                | Measurement and Measurement /<br>Control                                                                                                                                                                                                                                                                                                                       | Digital Communication | Serial RS485 Modbus RTU |  |  |
| 4 – 20mA Outputs               |                                                                                                                                                                                                                                                                                                                                                                | Relay Outputs         |                         |  |  |
| Measurement<br>accuracy        | ±2.5% F.S. (chlorine)<br>±1.0% F.S. (temperature)                                                                                                                                                                                                                                                                                                              | Dimensions            | 144mm x 144mm x 122.5mm |  |  |
| Operating temperature<br>range | -10 to +130 degrees C                                                                                                                                                                                                                                                                                                                                          | Electrical Rating     | IP66                    |  |  |
| Weight                         | 1 Kg                                                                                                                                                                                                                                                                                                                                                           | Power Consumption     | <7W                     |  |  |
| Enclosure material             | ABS, Grey RAL 745 (body)<br>Polycarbonate, UV resistant (Frontal)                                                                                                                                                                                                                                                                                              | Power Rating          | 100 to 240 Vac          |  |  |
| Controller dimensions (c       | m)                                                                                                                                                                                                                                                                                                                                                             |                       |                         |  |  |